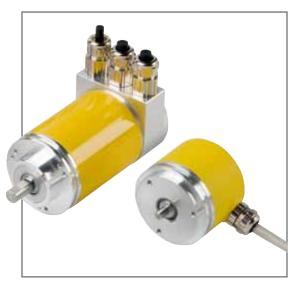

SAFETY-ENCODERS FROM PEPPERL+FUCHS

In response to these needs, Pepperl+Fuchs has developed a range of certified rotary encoders that incorporate innovative concepts to enable economical system integration. Using existing paths of communication, new ideas allow simple integration in systems with high safety categories up to SIL3 (according to IEC 61508).