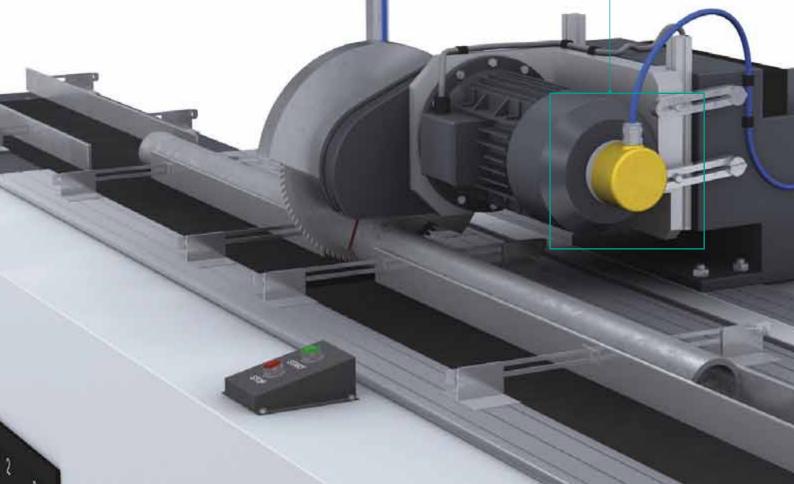

### **ROTARY ENCODERS WITH FUNCTIONAL SAFETY**

Plant manufacturers, system integrators and component manufacturers are faced with higher standards for functional safety due to an increase in the level of automation in machine and plant engineering.

Some of the more common requirements include improvements in the functionality of conventional control systems and the capacity to meet high standards of functional safety offered by modern drive controllers. Reliable rotary encoders with a high level of functional safety have adopted a whole new meaning.

In response to these needs, Pepperl+Fuchs has developed a range of certified rotary encoders that incorporate innovative concepts to enable economical system integration. Using existing paths of communication, new ideas allow simple integration in systems with high safety categories up to SIL3 (according to IEC 61508).