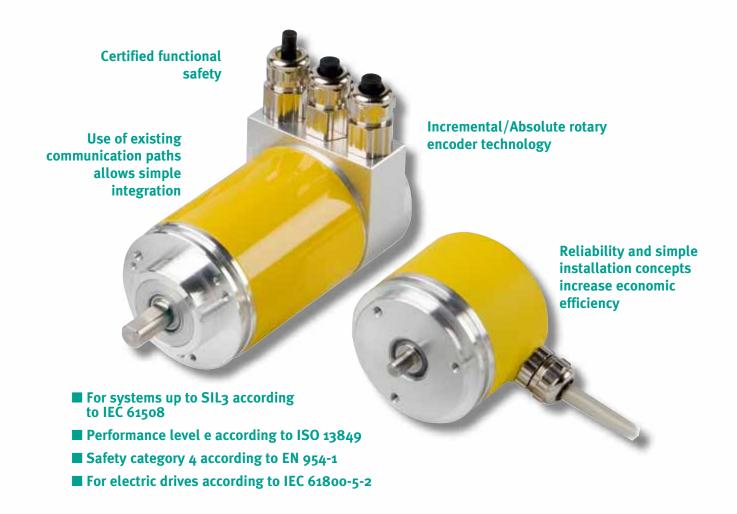

In response to these needs, Pepperl+Fuchs has developed a range of certified rotary encoders that incorporate innovative concepts to enable economical system integration. Using existing paths of communication, new ideas allow simple integration in systems with high safety categories up to SIL3 (according to IEC 61508).