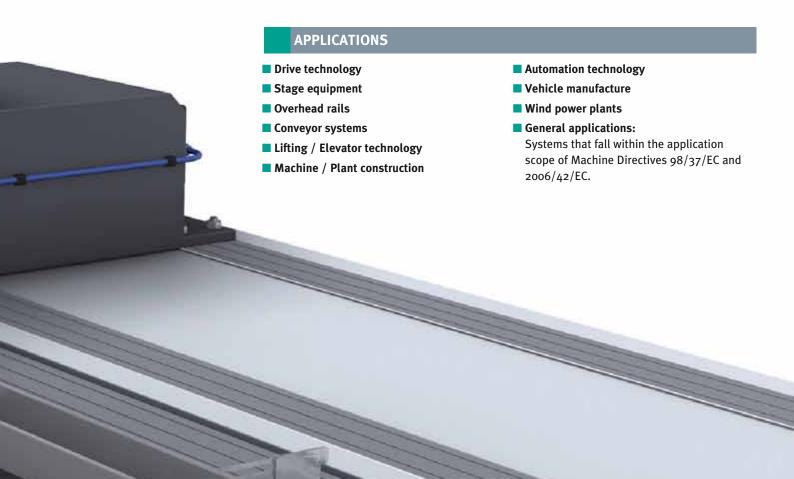

### **ROTARY ENCODERS WITH FUNCTIONAL SAFETY**

Plant manufacturers, system integrators and component manufacturers are faced with higher standards for functional safety due to an increase in the level of automation in machine and plant engineering.

Some of the more common requirements include improvements in the functionality of conventional control systems and the capacity to meet high standards of functional safety offered by modern drive controllers. Reliable rotary encoders with a high level of functional safety have adopted a whole new meaning.

In response to these needs, Pepperl+Fuchs has developed a range of certified rotary encoders that incorporate innovative concepts to enable economical system integration. Using existing paths of communication, new ideas allow simple integration in systems with high safety categories up to SIL3 (according to IEC 61508).