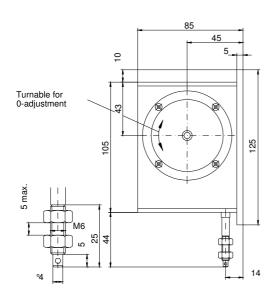

ABLE PULL ADAPTER SG



### **Main Features**

- Compact and heavy-duty industrial model
- Linear movement measuring
- High linearity
- For use with absolute rotary
- Simple mounting of cable end

### **Mechanical Structure**

- Housing material Aluminum
- Compact non-rusting steel cable
- Insensitive to dirt environment
- Plastic laminated steel cable for heavy polluted environments
- Cable-drum with doubled bearing

### **Application**

- Sensing of
- Distances
- Inclinations
- Stamping and pressing machines
- Tracks
- Differences between two tables on
- Common track

### **Mechanical Data**

- Measuring resolution: 0.05 % of scale range

Linear velocity: 3000 mm/s
Drum perimeter: 200 mm
Spring return-power: 4...10 N
Weight: ≈ 550 g



# CABLE PULL ADAPTER SG

# **Mechanical Drawings**





### Mounting





# CABLE PULL ADAPTER SG

# **Models and Ordering Description**

| Description         | Type Key                                |                         |   |                |
|---------------------|-----------------------------------------|-------------------------|---|----------------|
| Cable pull adapterr | SG -                                    |                         |   |                |
| Measuring length    | 3000 mm                                 | 3000                    |   |                |
|                     | 5000 mm                                 | 5000                    |   |                |
| Type of cable       | Plastic laminated steel cable           |                         | K |                |
|                     | (only 3000 m