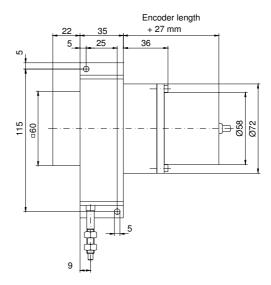

LE PULL ADAPTER SG



### **Main Features**

- Compact and heavy-duty industrial model
- Linear movement measuring
- High linearity
- For use with absolute rotary
- Simple mounting of cable end

### **Mechanical Structure**

- Housing material Aluminum
- Compact non-rusting steel cable
- Insensitive to dirt environment
- Plastic laminated steel cable for heavy polluted environments
- Cable-drum with doubled bearing

### **Application**

- Sensing of
- Distances
- Inclinations
- Stamping and pressing machines
- Tracks
- Differences between two tables on
- Common track

### **Mechanical Data**

- Measuring resolution: 0.05 % of scale range

Linear velocity: 3000 mm/s
Drum perimeter: 200 mm
Spring return-power: 4...10 N
Weight: ≈ 550 g



# CABLE PULL ADAPTER SG

# **Mechanical Drawings**





### Mounting





# CABLE PULL ADAPTER SG

# **Models and Ordering Description**

| Description         | Type Key                                |                         |   |                |
|---------------------|-----------------------------------------|-------------------------|---|----------------|
| Cable pull adapterr | SG -                                    |                         |   |                |
| Measuring length    | 3000 mm                                 | 3000                    |   |                |
|                     | 5000 mm                                 | 5000                    |   |                |
| Type of cable       | Plastic laminated steel cable           |                         | K |                |
|                     | (only 3000 mm)