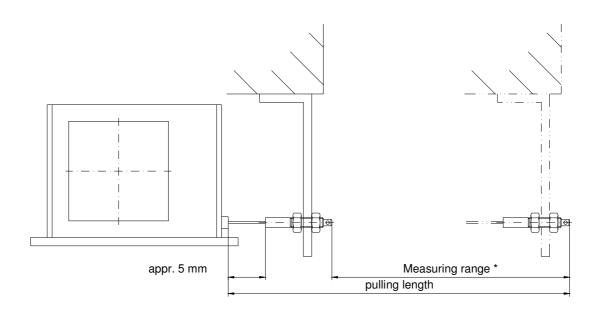

SG



### **Main Features**

- Compact and heavy-duty industrial model
- Linear movement measuring
- High linearity
- For use with absolute rotary
- Simple mounting of cable end

### **Mechanical Structure**

- Housing material Aluminum
- Compact non-rusting steel cable
- Insensitive to dirt environment
- Plastic laminated steel cable for heavy polluted environments
- Cable-drum with doubled bearing

### **Application**

- Sensing of
- Distances
- Inclinations
- Stamping and pressing machines
- Tracks
- Differences between two tables on
- Common track

### **Mechanical Data**

- Measuring resolution: 0.05 % of scale range

Linear velocity: 3000 mm/s
Drum perimeter: 200 mm
Spring return-power: 4...10 N
Weight: ≈ 550 g



# CABLE PULL ADAPTER SG

# **Mechanical Drawings**





### Mounting





# CABLE PULL ADAPTER SG

# **Models and Ordering Description**

| Description         | Type Key                                |                         |   |                |
|---------------------|-----------------------------------------|-------------------------|---|----------------|
| Cable pull adapterr | SG -                                    |                         |   |                |
| Measuring length    | 3000 mm                                 | 3000                    |   |                |
|                     | 5000 mm                                 | 5000                    |   |                |
| Type of cable       | Plastic laminated steel cable           |                         | K |                |
|                     | (only 3000 mm) 4 round cable c