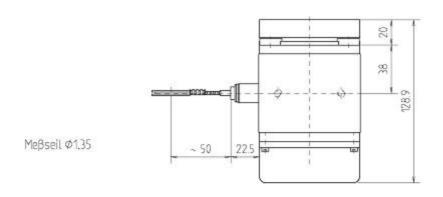

code of casing          | IP65                                          | IP65               | IP65               |
| Material of measuring wire | 1.4401                                        | 1.4401             | 1.4401             |
| Weight with encoder        | ca.1,5                                        | ca.2,5             | ca.3,5             |
| Working temperatur         | -30° +70℃                                     | -30° +70°C         | 30° +70℃           |
| Ex-approval                | EG – type test TÜV 03 ATEX 7131X Ex II 2G CT5 |                    |                    |
| Life time(cycles)*         | 2Mio.                                         | 1Mio.              | 1Mio.              |

<sup>\*</sup> depends on application



# **Mechanical Drawings**

## SL3003







#### SL3005



## Anbaubar sind Geber mit:

- Synchroftansch Ø50/Tk Ø42/3xM4
- Welle Ø6 min. Länge 10 mm





### SL3010



Anbaubar sind Geber mit: - Synchroflansch Ø50 / Tk Ø42 / 3xM4







Models and Ordering Description

| Description        | Type Key                |              |            |
|--------------------|-------------------------|--------------|------------|
| Cable pull adapter | SL -                    |              |            |
| Measuring length   | 2000 mm                 | 3002/GS80X1  |            |
|                    | 3000 mm                 | 3003/GS80X1  |            |
|                    | 5000 mm                 | 3005/GS130X1 |            |
|                    | 10000mm                 | 3010/GS130X1 |            |
| Type of cable      | Steel