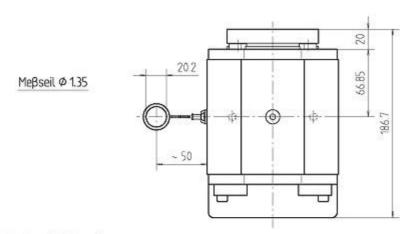

A robust aluminium case of IP code IP 65 contains a light-weight high precision measuring drum on which by means of an extremely stable spring pull-back mechanism one layer of a highly flexible steel rope with D. 1.35 mm is wound.

The measuring drum, located on a threaded spindle, moves the measuring rope rectilinear (in the right position) to the rope outlet nozzle thereby ensuring high accuracy, reel off speed (speed of adjustment) and operational reliability.