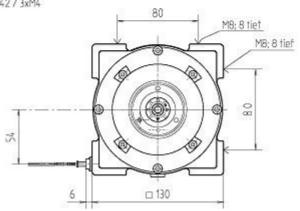

### SL3010

Anbaubar sind Geber mit: - Synchroflansch Ø50 / Tk Ø42 / 3xM4

Models and Ordering Description

| Description        | Type Key                |              |            |
|--------------------|-------------------------|--------------|------------|
| Cable pull adapter | SL -                    |              |            |
| Measuring length   | 2000 mm                 | 3002/GS80X1  |            |
|                    | 3000 mm                 | 3003/GS80X1  |            |
|                    | 5000 mm                 | 3005/GS130X1 |            |
|                    | 10000mm                 | 3010/GS130X1 |            |
| Type of cable      | Steel cable, stainless  |              |            |
| Mounting           | Absolute rotary encoder |              | OCD-XXXS06 |