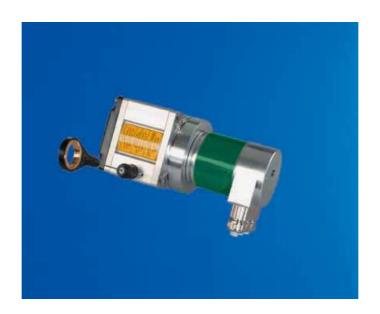

A robust aluminium case of IP code IP 65 contains a light-weight high precision measuring drum on which by means of an extremely stable spring pull-back mechanism one layer of a highly flexible steel rope with D. 1.35 mm is wound.

The measuring drum, located on a threaded spindle, moves the measuring rope rectilinear (in the right position) to the rope outlet nozzle thereby ensuring high accuracy, reel off speed (speed of adjustment) and operational reliability.