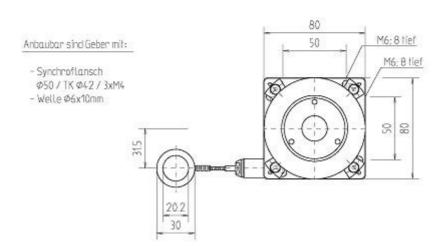

### SL3010

Anbaubar sind Geber mit: - Synchroflansch Ø50 / Tk Ø42 / 3xM4

Models and Ordering Description

| Description        | Type Key                |              |            |
|--------------------|-------------------------|--------------|------------|
| Cable pull adapter | SL -                    |              |            |
| Measuring length   | 2000 mm                 | 3002/GS80X1  |            |
|                    | 3000 mm                 | 3003/GS80X1  |            |
|                    | 5000 mm                 | 3005/GS130X1 |            |
|                    | 10000mm                 | 3010/GS130X1 |            |
| Type of cable      | Steel cable, stainless  |              |            |
| Mounting           | Absolute rotary encoder |              | OCD-XXXS06 |

## Anbaubar sind Geber mit:

- Synchroftansch Ø50/Tk Ø42/3xM4
- Welle Ø6 min. Länge 10 mm