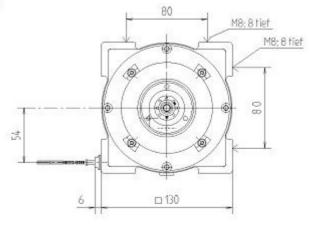

## SL3003

## Anbaubar sind Geber mit:

- Synchroftansch Ø50/Tk Ø42/3xM4
- Welle Ø6 min. Länge 10 mm