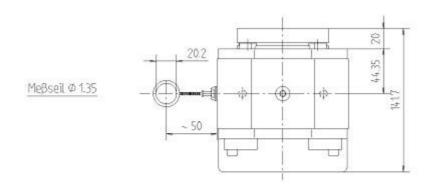

| IP65                                          | IP65               | IP65               |
| Material of measuring wire | 1.4401                                        | 1.4401             | 1.4401             |
| Weight with encoder        | ca.1,5                                        | ca.2,5             | ca.3,5             |
| Working temperatur         | -30° +70℃                                     | -30° +70°C         | 30° +70℃           |
| Ex-approval                | EG – type test TÜV 03 ATEX 7131X Ex II 2G CT5 |                    |                    |
| Life time(cycles)*         | 2Mio.                                         | 1Mio.              | 1Mio.              |

<sup>\*</sup> depends on application



# **Mechanical Drawings**

## SL3003







#### SL3005



## Anbaubar sind Geber mit:

- Synchroftansch Ø50/Tk Ø42/3xM4
- Welle Ø6 min. Länge 10 mm





### SL3010



Anbaubar sind Geber mit: - Synchroflansch Ø50 / Tk Ø42 / 3xM4







Models and Ordering Description

| Description        | Type Key                |              |            |
|--------------------|-------------------------|--------------|------------|
| Cable pull adapter | SL -                    |              |            |
| Measuring length   | 2000 mm                 | 3002/GS80X1  |            |
|                    | 3000 mm                 | 3003/GS80X1  |            |
|                    | 5000 mm                 | 3005/GS130X1 |            |
|                    | 10000mm                 | 3010/GS130X1 |            |
| Type of cable      | Steel cable, stainless  |